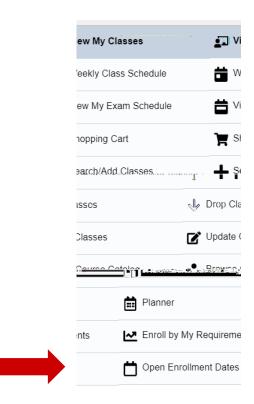

3. Click Open Enrollment Dates.

4. Select the future term in which you'll be registering.

| E  | Vour appointment (the time you'll be able to begin registering for classes) will be listed with                                                      |
|----|------------------------------------------------------------------------------------------------------------------------------------------------------|
| J. | Your enrollment appointment (the time you'll be able to begin registering for classes) will be listed with a date and time under Appointment Begins. |
|    |                                                                                                                                                      |
|    |                                                                                                                                                      |
|    |                                                                                                                                                      |
|    |                                                                                                                                                      |
|    |                                                                                                                                                      |
|    |                                                                                                                                                      |
|    |                                                                                                                                                      |
|    |                                                                                                                                                      |
|    |                                                                                                                                                      |
|    |                                                                                                                                                      |
|    |                                                                                                                                                      |
|    |                                                                                                                                                      |
|    |                                                                                                                                                      |
|    |                                                                                                                                                      |
|    |                                                                                                                                                      |
|    |                                                                                                                                                      |
|    |                                                                                                                                                      |
|    |                                                                                                                                                      |
|    |                                                                                                                                                      |
|    |                                                                                                                                                      |